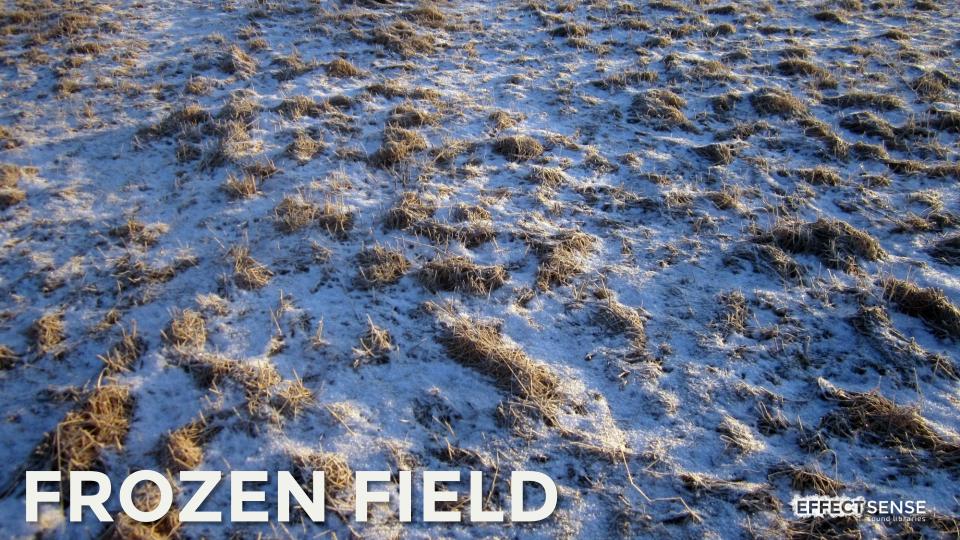

These unique, freezing winter nights without snow enabled me to record footsteps on different frozen surfaces that are usually under snowpack.

The sounds were unique. Frozen gravel road, frozen grass. Frozen forest, a frozen porch, and more. Everything was crisp, and sounded really cold.

I recorded footsteps on every frozen surface I could find at an old farm. Eight surfaces are included in total.

This library includes authentic footsteps sounds for hard to access winter surfaces. However, to make the collection special, I didn't just record the basic footstep sounds. Instead, I recorded footsteps with different

## SURFACES

Bench | Field | Forest | Grass | Gravel | Porch | Snow

For more information about our recording sessions and sound libraries, visit our site at effectsense.com

If you have any questions or comments about our sound libraries, please send us a message. We'd be glad to hear from you.