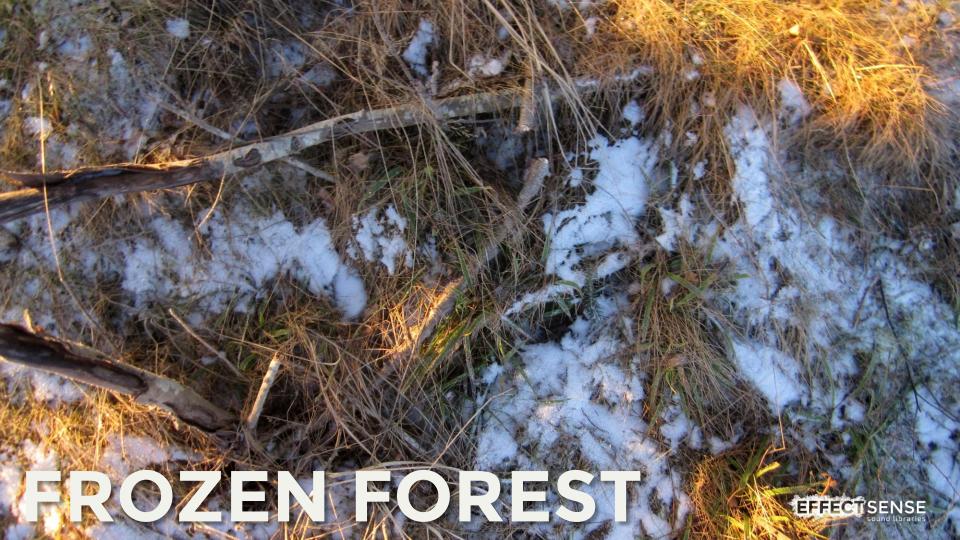

These unique, freezing winter nights without snow enabled me to record footsteps on different frozen surfaces that are usually under snowpack.

The sounds were unique. Frozen gravel road, frozen grass. Frozen forest, a frozen porch, and more. Everything was crisp, and sounded really cold.

I recorded footsteps on every frozen surface I could find at an old farm. Eight surfaces are included in total.

This library includes authentic footsteps sounds for hard to access winter surfaces. However, to make the collection special, I didn't just record the basic footstep sounds. Instead, I recorded footsteps with different

## SURFACES

Bench | Field | Forest | Grass | Gravel | Porch | Snow

For more information about our recording sessions and sound libraries, visit our site at effectsense.com

If you have any questions or comments about our sound libraries, please send us a message. We'd be glad to hear from you.