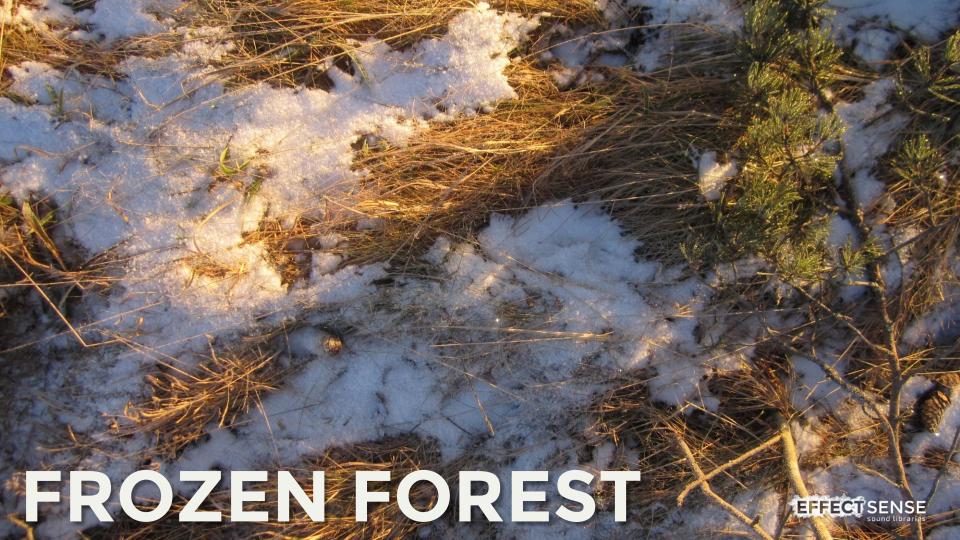

These unique, freezing winter nights without snow enabled me to record footsteps on different frozen surfaces that are usually under snowpack.

The sounds were unique. Frozen gravel road, frozen grass. Frozen forest, a frozen porch, and more. Everything was crisp, and sounded really cold.

I recorded footsteps on every frozen surface I could find at an old farm. Eight surfaces are included in total.

This library includes authentic footsteps sounds for hard to access winter surfaces. However, to make the collection special, I didn't just record the basic footstep sounds. Instead, I recorded footsteps with different

## SURFACES

Bench | Field | Forest | Grass | Gravel | Porch | Snow

For more information about our recording sessions and sound libraries, visit our site at effectsense.com

If you have any questions or comments about our sound libraries, please send us a message. We'd be glad to hear from you.