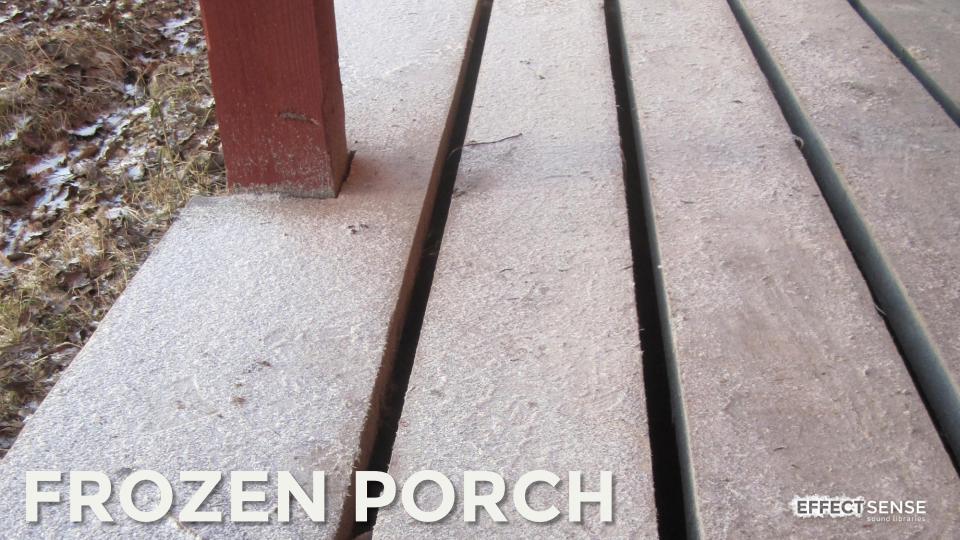

This document includes photos of the recorded surfaces.

- Pyry Survo, Effect Sense info@effectsense.com

## SURFACES

Bench | Field | Forest | Grass | Gravel | Porch | Snow

For more information about our recording sessions and sound libraries, visit our site at effectsense.com

If you have any questions or comments about our sound libraries, please send us a message. We'd be glad to hear from you.