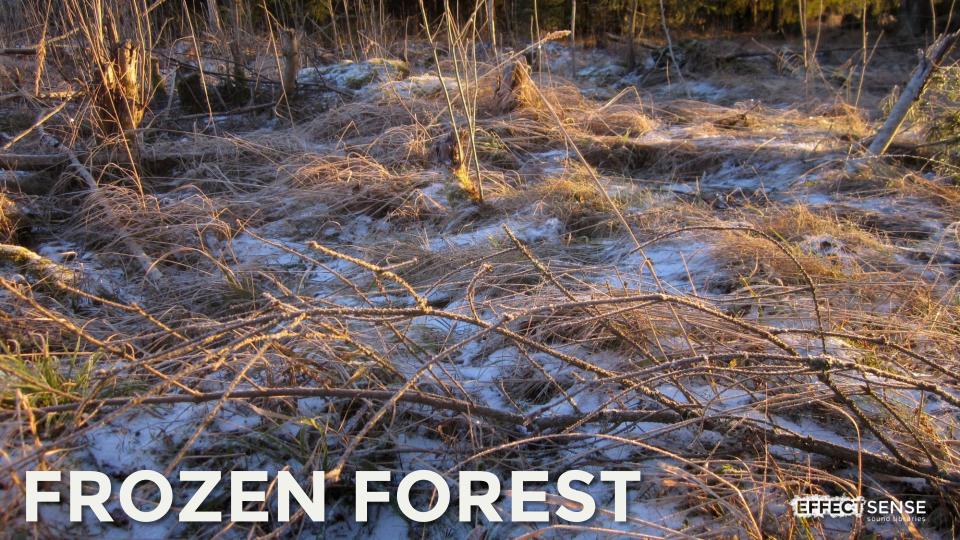

These unique, freezing winter nights without snow enabled me to record footsteps on different frozen surfaces that are usually under snowpack.

The sounds were unique. Frozen gravel road, frozen grass. Frozen forest, a frozen porch, and more. Everything was crisp, and sounded really cold.

I recorded footsteps on every frozen surface I could find at an old farm. Eight surfaces are included in total.

This library includes authentic footsteps sounds for hard to access winter surfaces. However, to make the collection special, I didn't just record the basic footstep sounds. Instead, I recorded footsteps with different

## SURFACES

Bench | Field | Forest | Grass | Gravel | Porch | Snow

For more information about our recording sessions and sound libraries, visit our site at effectsense.com

If you have any questions or comments about our sound libraries, please send us a message. We'd be glad to hear from you.