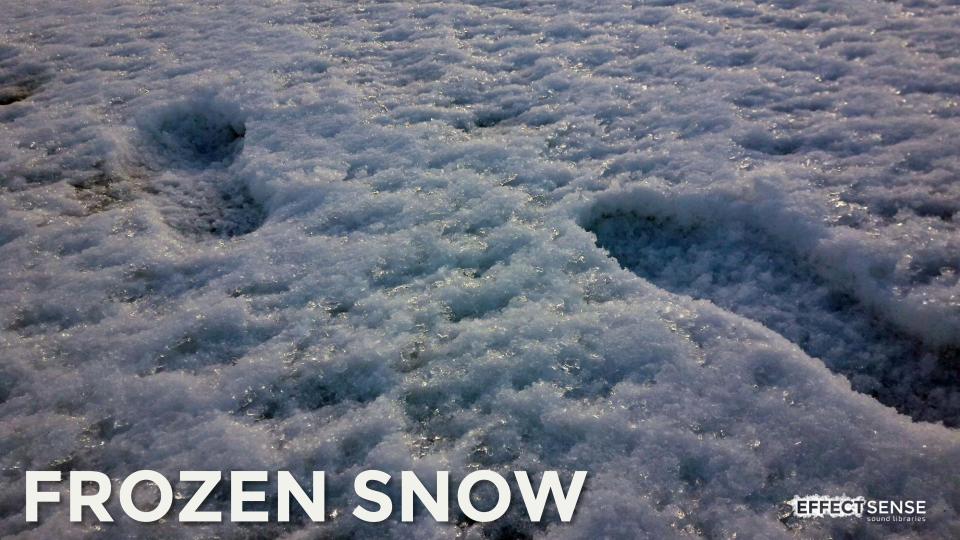

This document includes photos of the recorded surfaces.

- Pyry Survo, Effect Sense info@effectsense.com

## SURFACES

Bench | Field | Forest | Grass | Gravel | Porch | Snow

For more information about our recording sessions and sound libraries, visit our site at effectsense.com

If you have any questions or comments about our sound libraries, please send us a message. We'd be glad to hear from you.